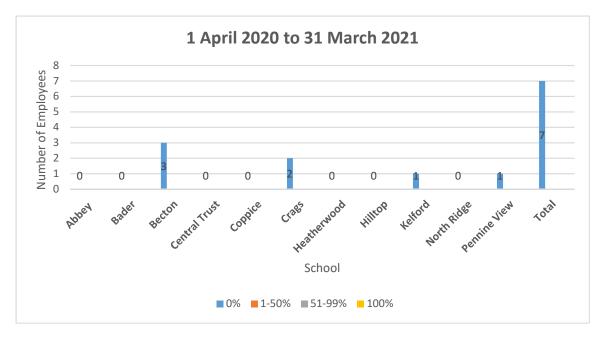

## Table 2 – Percentages of time spent on facility time

How many of your employees who were relevant union officials employed during the period spent a) 0%, b) 1%-50%, c) 51%-99% or d) 100% of their working hours on facility time?