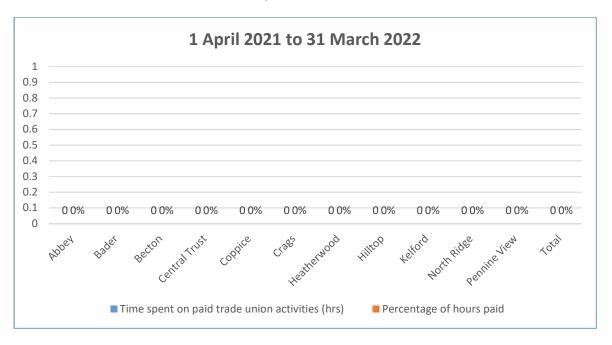

#### Table 4 – Paid trade union activities

As a percentage of total paid facility time hours, how many hours were spent by employees who were relevant union officials during the period on paid trade union activities?