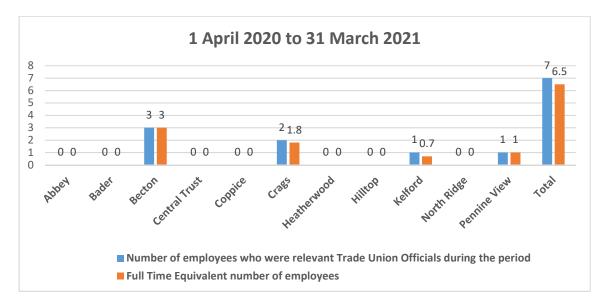

#### Table 1 - Relevant union officials

What was the total number of your employees who were relevant union officials during the period?