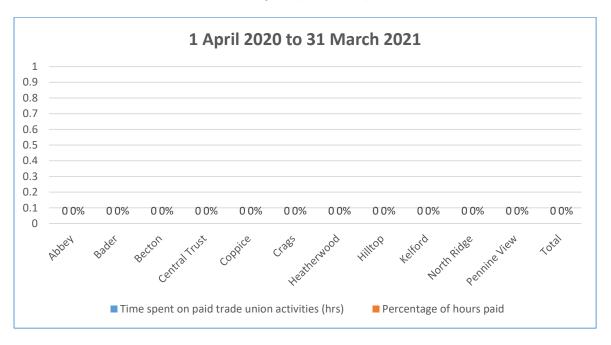

## Table 4 – Paid trade union activities

As a percentage of total paid facility time hours, how many hours were spent by employees who were relevant union officials during the period on paid trade union activities?