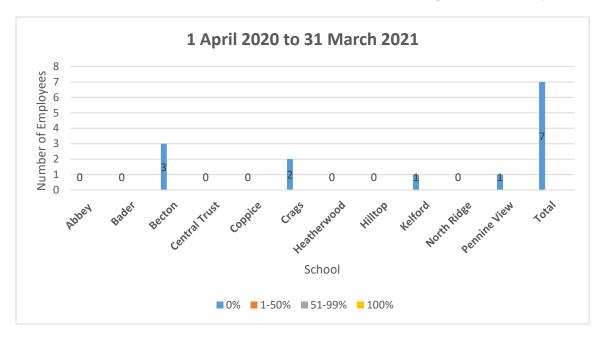

# Table 2 – Percentages of time spent on facility time

How many of your employees who were relevant union officials employed during the period spent a) 0%, b) 1%-50%, c) 51%-99% or d) 100% of their working hours on facility time?