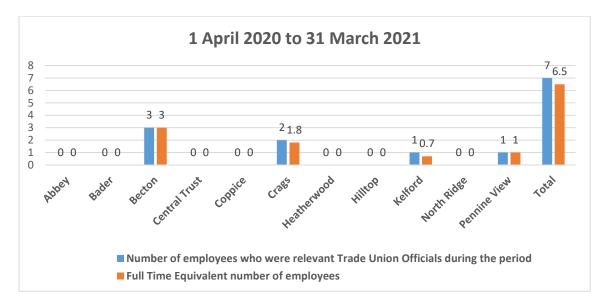

#### Table 1 - Relevant union officials

What was the total number of your employees who were relevant union officials during the period?