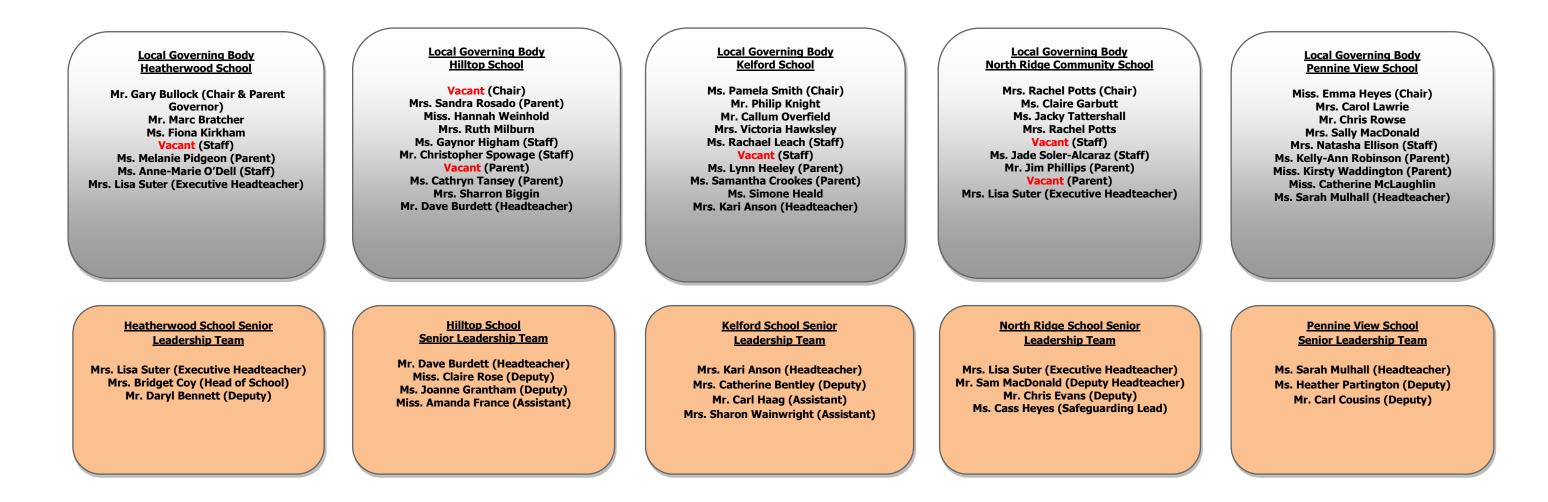

Local Governing Body **Coppice School** Mr. Paul Burns (Chair) Ms. Paula Fraser (Parent) Ms. Zenab Khan (Parent) Ms. Kathryn Deacey Mr. Damon Stead Ms. Sara Johnston Ms. Bev Fox-Norris (Staff) cant (Staff) Mr. Karl O'Reilly (Executive Headteacher)